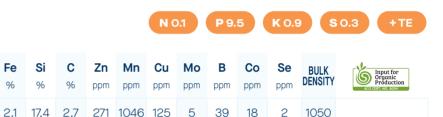

## Long lasting bio-activated Phosphorus

0.9 0.3 18.3 0.3

**Product** 

SOFT ROCK PHOSPHATE

### Typical uses and benefits include:

0.1 9.5

- Sustained release
- · Suitable for low/high PBI soils
- · Biologically activated

Eco-Prime® prilled Soft Rock Phosphate biological fertiliser is impregnated with beneficial biology. Designed to enhance the soil by providing balanced Phosphorus and trace nutrients including plant available Silica.