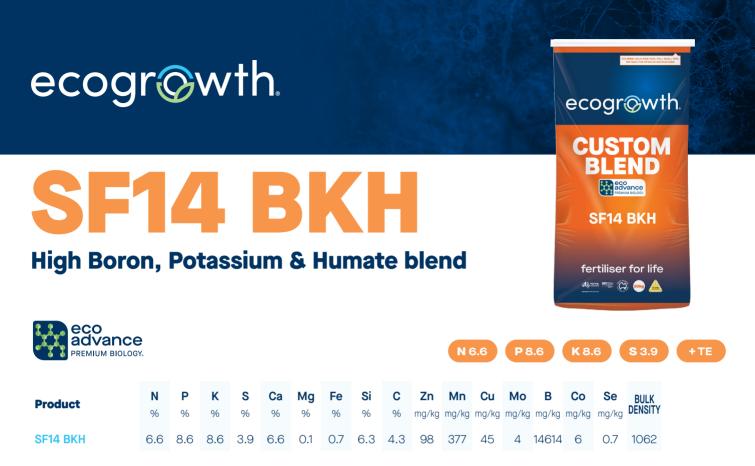

# SF14 BKH

# High Boron, Potassium & Humate blend

### Typical uses and benefits include:

- Superior crop yield
- Improved soil porosity, infiltration & water holding
- Biologically activated

The BKH range is rich in natural minerals and enhanced with the addition of EcoAdvance® premium biology, Potassium Humate and Boron. The range enables nutrient uptake whilst encouraging a symbiotic relationship between plants and soil microbiology. EcoAdvance® premium biology works in conjunction with Potassium Humates to deliver Nitrogen in a sustained release. The BKH range also has added Silicon, Calcium and trace elements plus fortified levels of Boron and Potassium Humate. All these elements combine to create an environment where soil biology can thrive and improve plant vigour.

The result is faster, longer-lasting complete nutrition, creating strong consistent growth over mixed soil types and robust plants to tolerate varied environmental conditions. Plus, long-term benefits include improved soil conditions from biological activity, compaction relief, deeper root growth, healthier plants and humus increases.

### **APPLICATION RATES**

Product

HORTICULTURE, BROADACRE & PASTURE

150-300kg/ha

Rate

Timing

eco advance PREMIUM BIOLOGY.

Throughout the year as required.