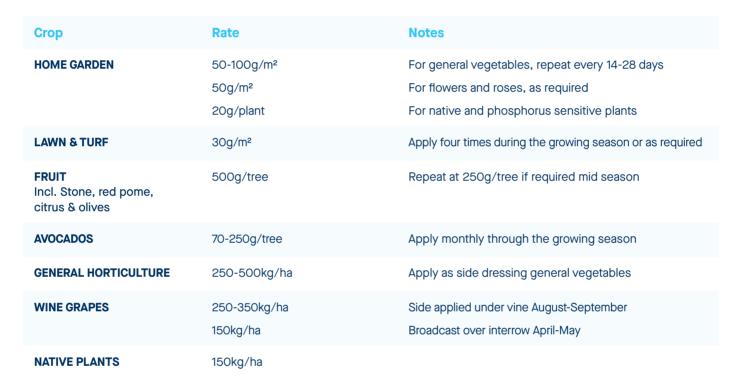

strains of beneficial soil microbes and complementary bio-stimulants, Ecogrowth Blue® stimulates root development, shoot growth and fruiting quality through natural ingredients including mineralbased phosphorus and potassium, coupled with balanced calcium, magnesium and trace elements.

The inclusion of carbon-stabilised nitrogen improves nitrogen utilisation and minimises potential losses to the environment.

For best results, use in conjunction with Ecogrowth's Eco-Wet®.

fertiliser for life

**AVAILABLE IN 10KG. 20KG. 500KG/1 TONNE BULKA BAGS** 

For alternative applications or to arrange a soil/plant test please contact your Ecogrowth® nutritional expert.



# BLUE

## Biologically activated Australian rock mineral fertiliser for overall plant & soil health

### **APPLICATION RATES**