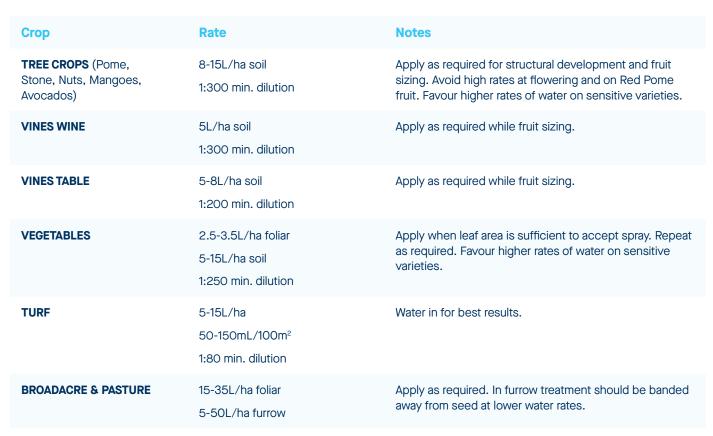

ns where other nitrogen sources fail to deliver such as arid environments and semi sodic conditions.

Express<sup>®</sup> NK +TE can be applied foliar or to the soil through in furrow techniques and drip irrigation. Express<sup>®</sup> NK +TE is gentler than average liquid Nitrogen fertiliser products, ensuring it softer to handle and less corrosive on machinery fittings.

### fertiliser for life

AVAILABLE IN 20L, 200L, IBC & BULK For alternative applications or to arrange a soil/plant test please contact your Ecogrowth® nutritional expert.



Eco Growth International Pty Ltd 4/35 Tamara Dr, Cockburn Central, WA 6164 **& (08) 9417 9101** 

# Learn more about our range at ecogrowth.com.au



### Specialised liquid fertiliser for boosting growth & fruit quality

#### **APPLICATION RATES**



#### **COMPLEMENTARY PRODUCTS**



**ECO-VITAL**<sup>®</sup> A premium natural kelp and fish liquid fertiliser.



*potasium* **SILICATE** Premium silica & potassium liquid fertiliser.



ecogr@wth retilizer for the express NK+TE

ECO-HUMATE Concentrated liquid humus soil conditioner.

### fertiliser for life

```
Learn more about our range at ecogrowth.com.au
```